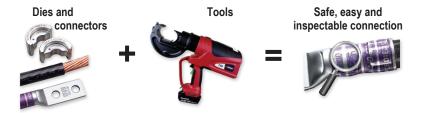

## Trust the BURNDY® Engineered System

The BURNDY Engineered System of coordinating dies, connectors and tools are always designed to work together and engineered to meet stringent, accepted quality standards.